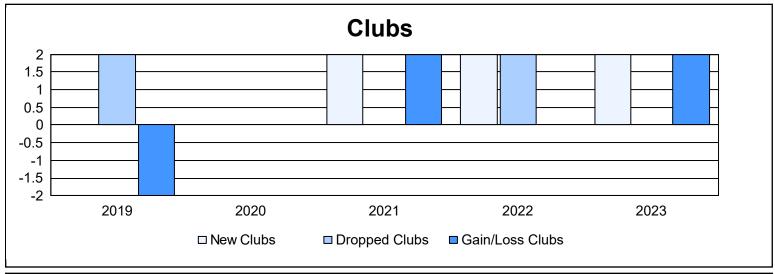

District LB 1 As of June 2023 Cumulative

| Year      | New<br>Clubs | Dropped<br>Clubs | Gain/<br>Loss<br>Clubs | New<br>Members | Charter<br>Members | Reinstate<br>Members | Transfer<br>Members | Total<br>Member<br>Added | Total<br>Members<br>Dropped | Gain/<br>Loss<br>Members |
|-----------|--------------|------------------|------------------------|----------------|--------------------|----------------------|---------------------|--------------------------|-----------------------------|--------------------------|
| 2018-2019 | 0            | 2                | -2                     | 100            | 0                  | 21                   | 4                   | 125                      | 229                         | -104                     |
| 2019-2020 | 0            | 0                | 0                      | 91             | 0                  | 1                    | 3                   | 95                       | 173                         | -78                      |
| 2020-2021 | 2            | 0                | 2                      | 164            | 60                 | 10                   | 0                   | 234                      | 155                         | 79                       |
| 2021-2022 | 2            | 2                | 0                      | 87             | 96                 | 6                    | 2                   | 191                      | 208                         | -17                      |
| 2022-2023 | 2            | 0                | 2                      | 105            | 76                 | 64                   | 0                   | 245                      | 342                         | -97                      |
| Average   | 1            | 1                | 0                      | 109            | 46                 | 20                   | 2                   | 178                      | 221                         | -43                      |